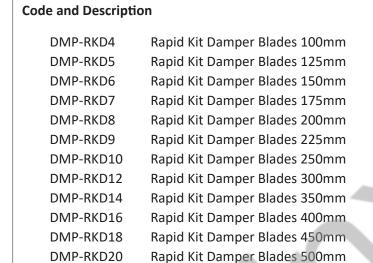

#### **Rapid Kit Damper**

You can use this kit to put on any size of starting collars or metal joiners to become a manual damper. Locking wing nut on side of blade with indicator arm to show blade angle. Suitable for starting collars, branch take-off's and Y pieces