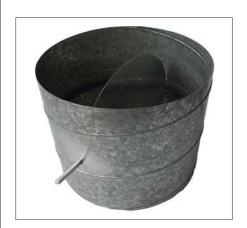

## **Back Draft Damper**

Another name for Back draft damper is Non-Return damper. The airflow goes one direction and back draft air cannot blew back. It is a butterfly damper in the middle.

Material is galvanised sheet metal with rubber seal inside .

#### **Code and Description**

| DMP-BD4  | Back Draft Damper 100mm |
|----------|-------------------------|
| DMP-BD5  | Back Draft Damper 125mm |
| DMP-BD6  | Back Draft Damper 150mm |
| DMP-BD8  | Back Draft Damper 200mm |
| DMP-BD10 | Back Draft Damper 250mm |
|          |                         |