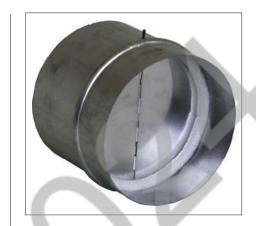

### **Barrel Shaft Damper**

The long shaft is for a motor which put on to be come a motorised damper. Some customers prefer to use their own motor, they only need the damper so we call as it looks Barrel Shaft Damper.

| Barrel Shaft Damper 150mm |
|---------------------------|
| Barrel Shaft Damper 200mm |
| Barrel Shaft Damper 250mm |
| Barrel Shaft Damper 300mm |
| Barrel Shaft Damper 350mm |
| Barrel Shaft Damper 400mm |
|                           |