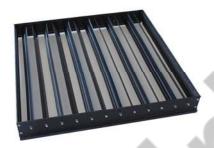

#### **Opposed Blade Dampers**

Mount directly on the neck of Air Grille to achieve volume control, from full air flow to shut off.