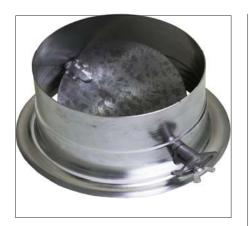

#### **Rapid Kit Damper**

You can use this kit to put on any size of starting collars or metal joiners to become a manual damper. Locking wing nut on side of blade with indicator arm to show blade angle. Suitable for starting collars, branch take-off's and Y pieces