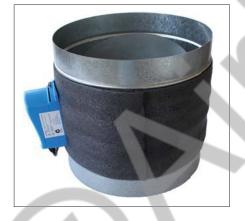

## **Inline Flex Balancing Damper**

Another name is Barrel damper. Purpose adjust airflow in the connected flexible duct or spiral duct. Inline damper sits between the round duct. We can manufacture oval shape or square shape.

Material is galvanised sheet metal. Round blade damper in the middle

#### **Code and Description**

| DMP-ID6  | Inline Manual Damper 150mm |
|----------|----------------------------|
| DMP-ID8  | Inline Manual Damper 200mm |
| DMP-ID10 | Inline Manual Damper 250mm |
| DMP-ID12 | Inline Manual Damper 300mm |
| DMP-ID14 | Inline Manual Damper 350mm |
| DMP-ID16 | Inline Manual Damper 400mm |