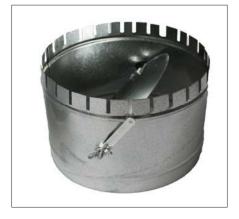

## **Inline Flex Balancing Damper**

Another name is Barrel damper. Purpose adjust airflow in the connected flexible duct or spiral duct. Inline damper sits between the round duct. We can manufacture oval shape or square shape.

Material is galvanised sheet metal. Round blade damper in the middle

#### **Code and Description**

| DMP-ID6  | Inline Manual Damper 150mm |
|----------|----------------------------|
| DMP-ID8  | Inline Manual Damper 200mm |
| DMP-ID10 | Inline Manual Damper 250mm |
| DMP-ID12 | Inline Manual Damper 300mm |
| DMP-ID14 | Inline Manual Damper 350mm |
| DMP-ID16 | Inline Manual Damper 400mm |