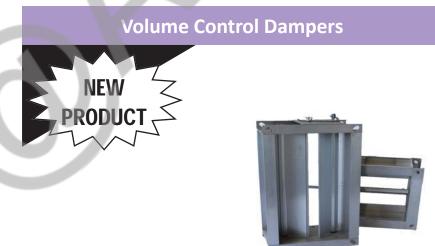

## **Motorised Damper**

Motorised damper has a motor fixed on . This kind of damper mostly used at zone system (close or open certain area in side the house.

#### **Code and Description**

| DMP-MD8  | Motorised Damper 240v 200mm |
|----------|-----------------------------|
| DMP-MD10 | Motorised Damper 240v 250mm |
| DMP-MD12 | Motorised Damper 240v 300mm |
| DMP-MD14 | Motorised Damper 240v 350mm |
| DMP-MD16 | Motorised Damper 240v 400mm |