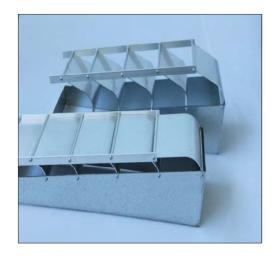

#### **Stream Splitter Dampers**

The method employed to achieve a reasonably straight air flow and obtain volume control is to use a Steam Splitter Damper as SSD.

SSD should be fixed where the outlet connection to the grille joins the main supply duct in order to turn the air and provide a uniform distribution of air over the face of the grille.

Alternatively, the SSD can be made as an integral part of the register to allow direct fixing to the main duct.