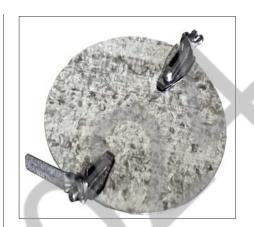

#### **Rapid Kit Damper**

You can use this kit to put on any size of starting collars or metal joiners to become a manual damper. Locking wing nut on side of blade with indicator arm to show blade angle. Suitable for starting collars, branch take-off's and Y pieces