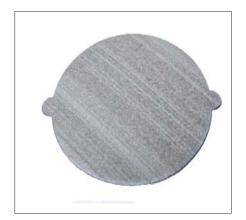

D should be fixed where the outlet connection to the grille joins the main supply duct in order to turn the air and provide a uniform distribution of air over the face of the grille.

Alternatively, the SSD can be made as an integral part of the register to allow direct fixing to the main duct.



#### **Opposed Blade Dampers**

Mount directly on the neck of Air Grille to achieve volume control, from full air flow to shut off.



# **Damper**



#### **Rapid Kit Damper**

You can use this kit to put on any size of starting collars or metal joiners to become a manual damper. Locking wing nut on side of blade with indicator arm to show blade angle. Suitable for starting collars, branch take-off's and Y pieces





### **Damper Blades**

#### **Code and Description**

Damper Blades AAAmm DB







### **Starting Collar with Damper**

The rapid kit allows locking of the blade and has an indicator arm to show blade position on the starting collar

#### **Code and Description**

| DMP-SCD08 | Starting Collar with Damper 200mm |
|-----------|-----------------------------------|
| DMP-SCD10 | Starting Collar with Damper 250mm |
| DMP-SCD12 | Starting Collar with Damper 300mm |
| DMP-SCD14 | Starting Collar with Damper 350mm |
| DMP-SCD16 | Starting Collar with Damper 400mm |



## **Inline Flex Balancing Damper**

Another name is Barrel damper. Purpose adjust airflow in the connected flexible duct or spiral duct. Inline damper sits between the round duct. We can manufacture oval shape or square shape.

Material is galvanised sheet metal. Round blade damper in the middle

#### **Cod