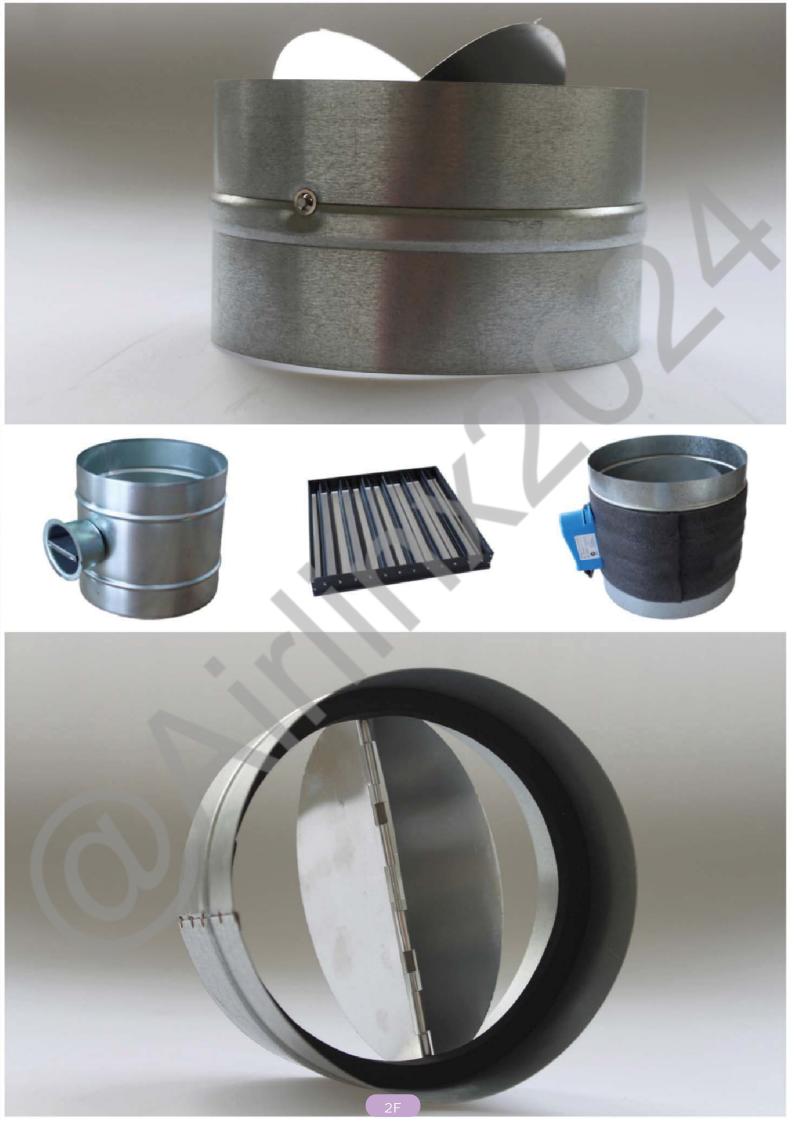

## **Inline Flex Balancing Damper**

Another name is Barrel damper. Purpose adjust airflow in the connected flexible duct or spiral duct. Inline damper sits between the round duct. We can manufacture oval shape or square shape.

Material is galvanised sheet metal. Round blade damper in the middle

#### **Code and Description**

| DMP-ID6  | Inline Manual Damper 150mm |
|----------|----------------------------|
| DMP-ID8  | Inline Manual Damper 200mm |
| DMP-ID10 | Inline Manual Damper 250mm |
| DMP-ID12 | Inline Manual Damper 300mm |
| DMP-ID14 | Inline Manual Damper 350mm |
| DMP-ID16 | Inline Manual Damper 400mm |